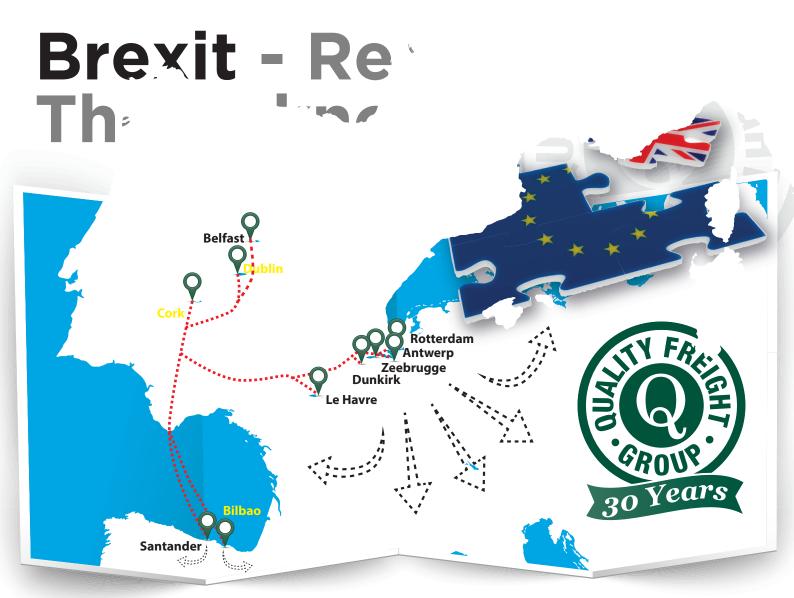

We ship directly to and from Europe using short sea shipping routes. We can offer full container loads and groupage. We have been handling business through these trade-lanes for our clients for 30 years – **you can rely on us**.

Import

Benelux to Dublin72 hoursNorth Germany to Dublin72 hours

## Export

Dublin to Benelux region **72 hours** Dublin to North Germany **72 hours** 

There is no need to use the **landbridge** across the UK where the main problems and effects of Brexit are going to be felt in terms of delays and costs.